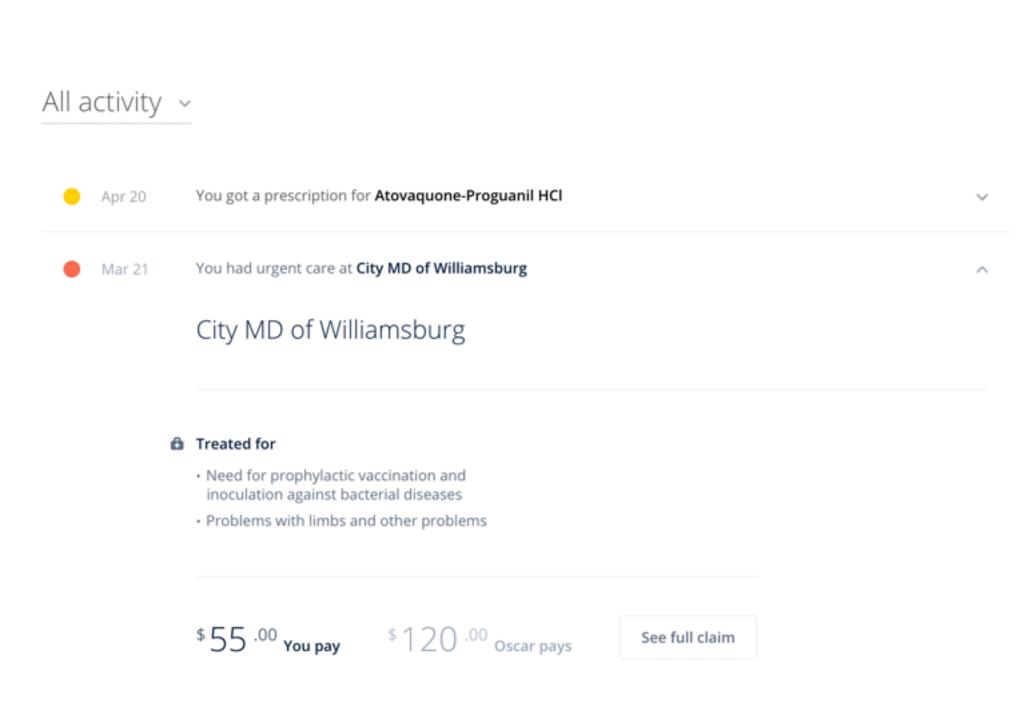

## Hi, we're Oscar.

Based in SoHo, New York

200 people

Full licensed in New York, New Jersey, California, and Texas

40,000 members and counting

+

iOS App, Android App, Responsive Member and Marketing

Website plus Internal Tools for Oscar Employees

# ...what truly makes us different

Design driven

Empowerment through a guided experience

Cost transparency

Our people

Our job: Make it simple

We're tackling some big problems.