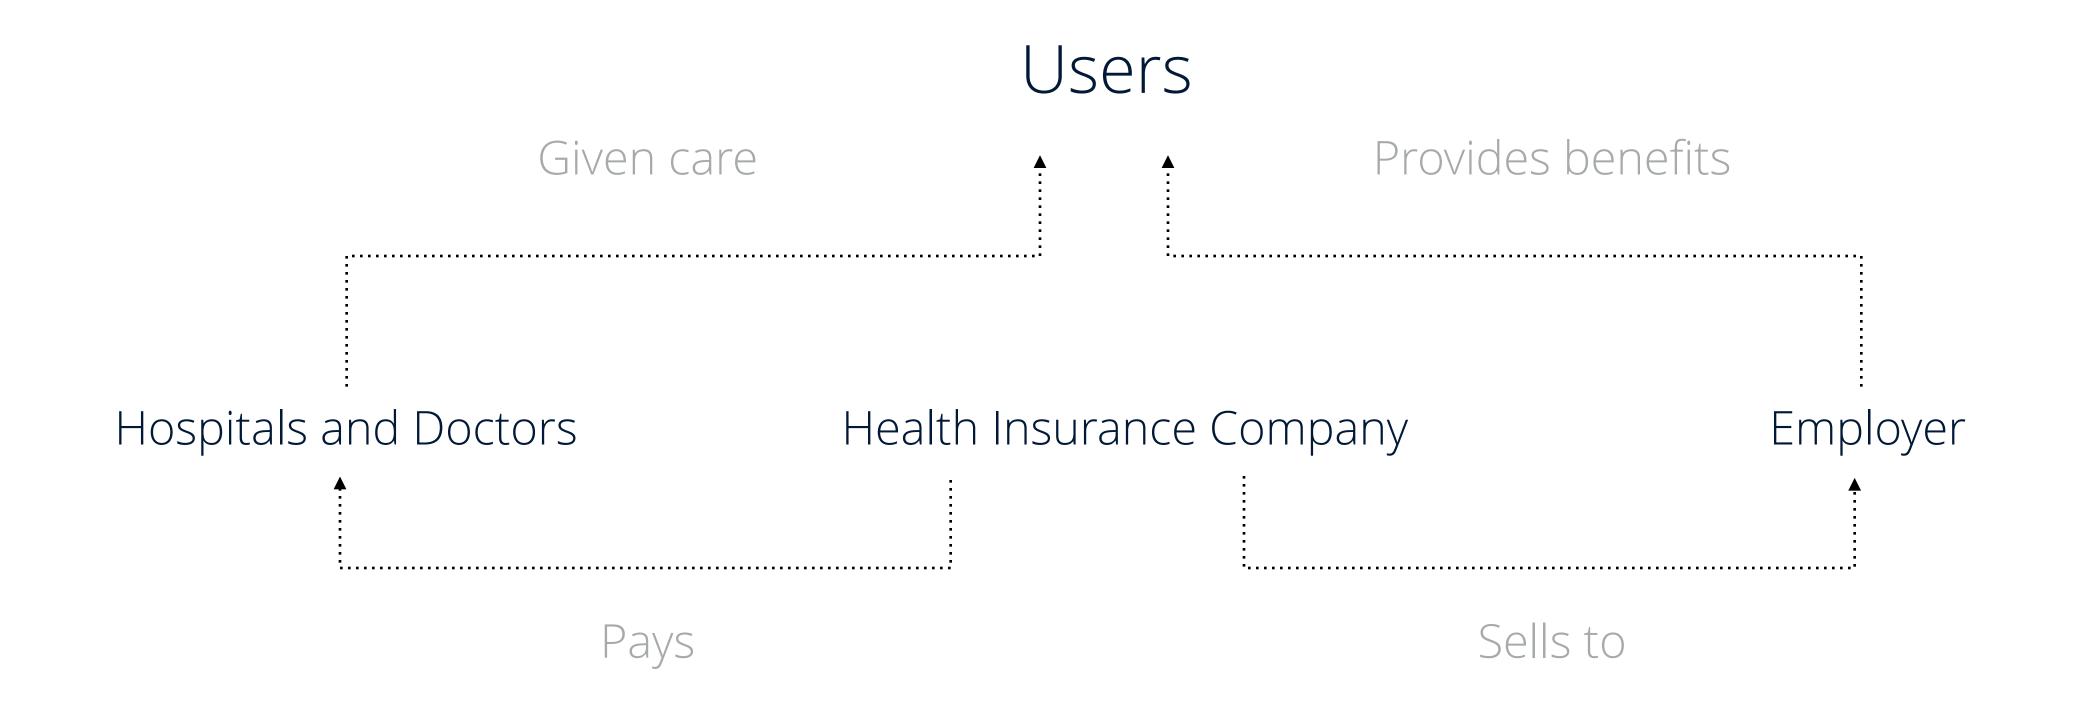

# Healthcare in America is broken

- Says everyone

# And on top of it all, health insurance is...

Confusing

Mired in historic policy

Seen as the bad guy.

# Things are changing fast...

Affordable Care Act otherwise known as "Obama Care"

40 million individuals getting insured

Shop for insurance like everything else

Sounds like an industry ripe for disruption

## Hi, we're Oscar.

Based in SoHo, New York

200 people

Full licensed in New York, New Jersey, California, and Texas

40,000 members and counting

+

iOS App, Android App, Responsive Member and Marketing

Website plus Internal Tools for Oscar Employees

# ...what truly makes us different

Design driven

Empowerment through a guided experience

Cost transparency

Our people

Our job: Make it simple

We're tackling some big problems.

## Oscar's challenges...

Opinions are poor, expectations are high.

Its a regulatory quagmire.

Our product must be flexible

Members should be deriving value in good times and bad.

Never make assumptions about understanding.