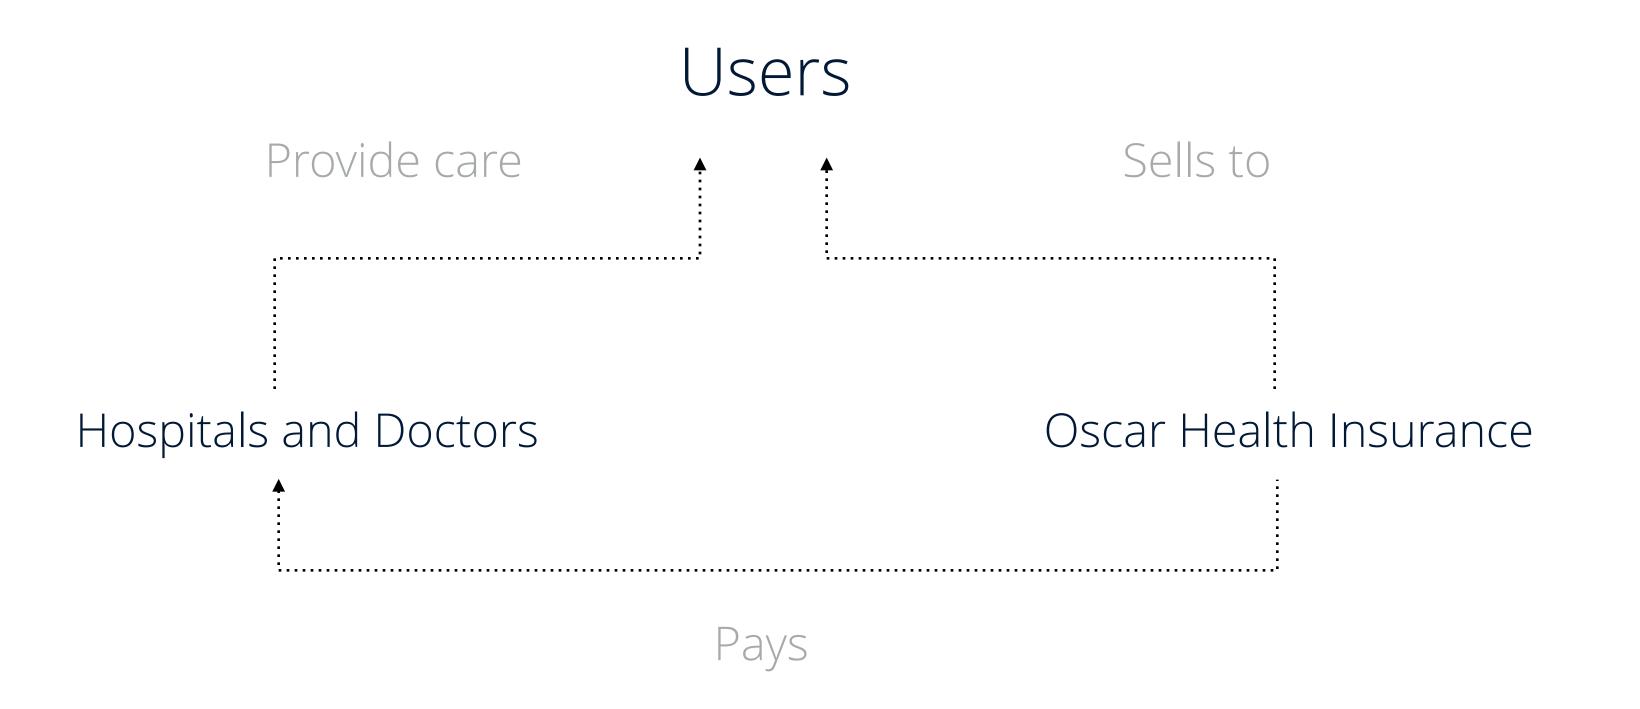

## Hi, we're Oscar.

Based in SoHo, New York

200 people

Full licensed in New York, New Jersey, California, and Texas

40,000 members and counting

+

iOS App, Android App, Responsive Member and Marketing

Website plus Internal Tools for Oscar Employees

# ...what truly makes us different

Design driven

Empowerment through a guided experience

Cost transparency

Our people

Our job: Make it simple

We're tackling some big problems.

## Oscar's challenges...

Opinions are poor, expectations are high.

Its a regulatory quagmire.

Our product must be flexible

Members should be deriving value in good times and bad.

Never make assumptions about understanding.