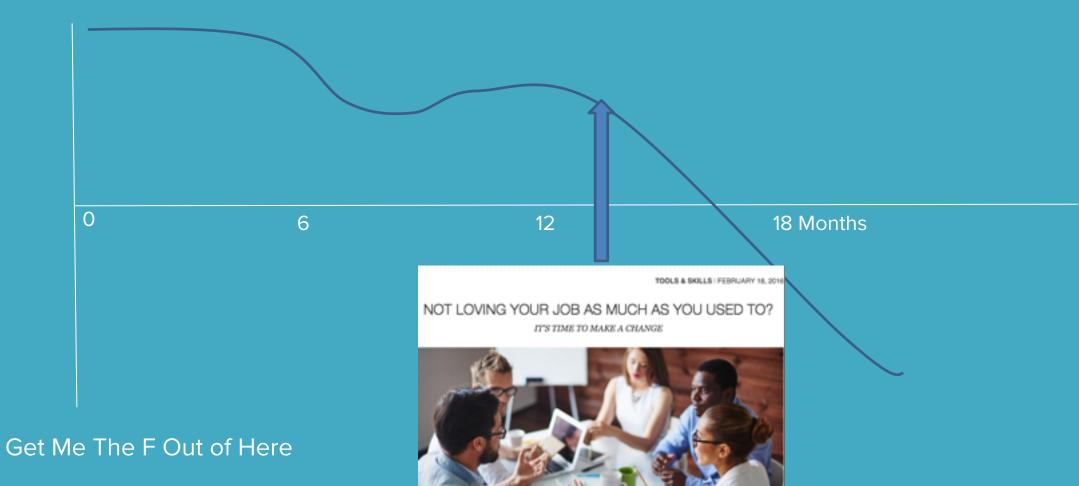

### HOW OFTEN DO MILLENIALS JOB SEARCH? WE (AMPLITUDE) KNOWS

Happy with Job

laving a successful career is no doubt fulfilling. But it also has its fair share of challenges ome positive, some pesky). One of them being managing or working alongside people tho, though they perform well at their job, are equally skilled at annoying the crap out of ou. You know who we're talking about.