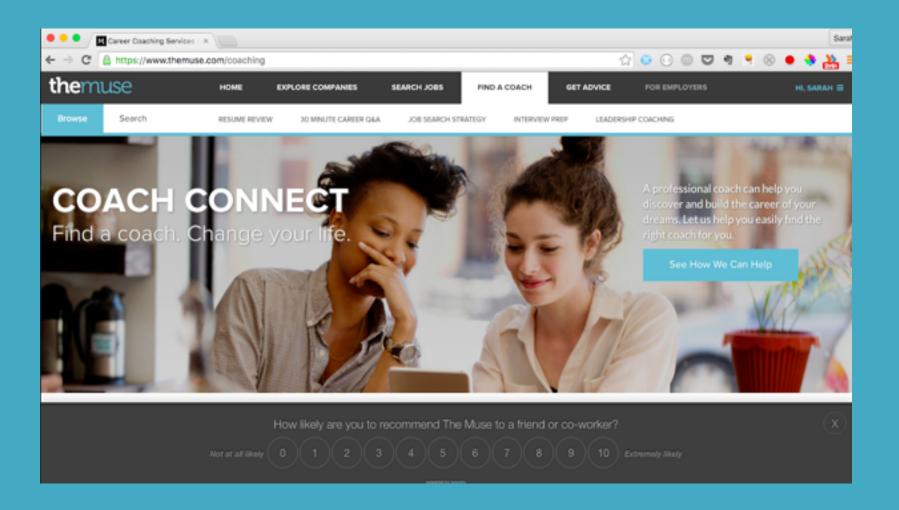

on and received the following message:

While the application went through, we couldn't send a notification to the hiring manager. Please email questions@themuse.com for assistance.

Please let me know if you need anything else from me. For convenience, I've attached the documents that were uploaded in the application.

Thanks for your help!

### Erik Malkemus

@ pasted1

@ erik-malkemus\_cover - MC Insider.docx

@ erikmalkemus\_resume\_20160524.docx



### Eloise replied to Erik GLOSED

Hey Erik.

Thanks for your email--but no worries! Everything has gone through properly, you can disregard that alert.

Thank you for using The Muse, and please let me know if there is anything I can help you with in the future!

Eloise

### WE RESPOND TO EVERY INBOUND EMAIL. ALWAYS

**KEY TOOLS:** GROOVE



### WE CRAVE FEEDBACK.

## ESPECIALLY THE BAD STUFF.

### **KEY TOOLS:**

- GROOVE
- TYPEFORM