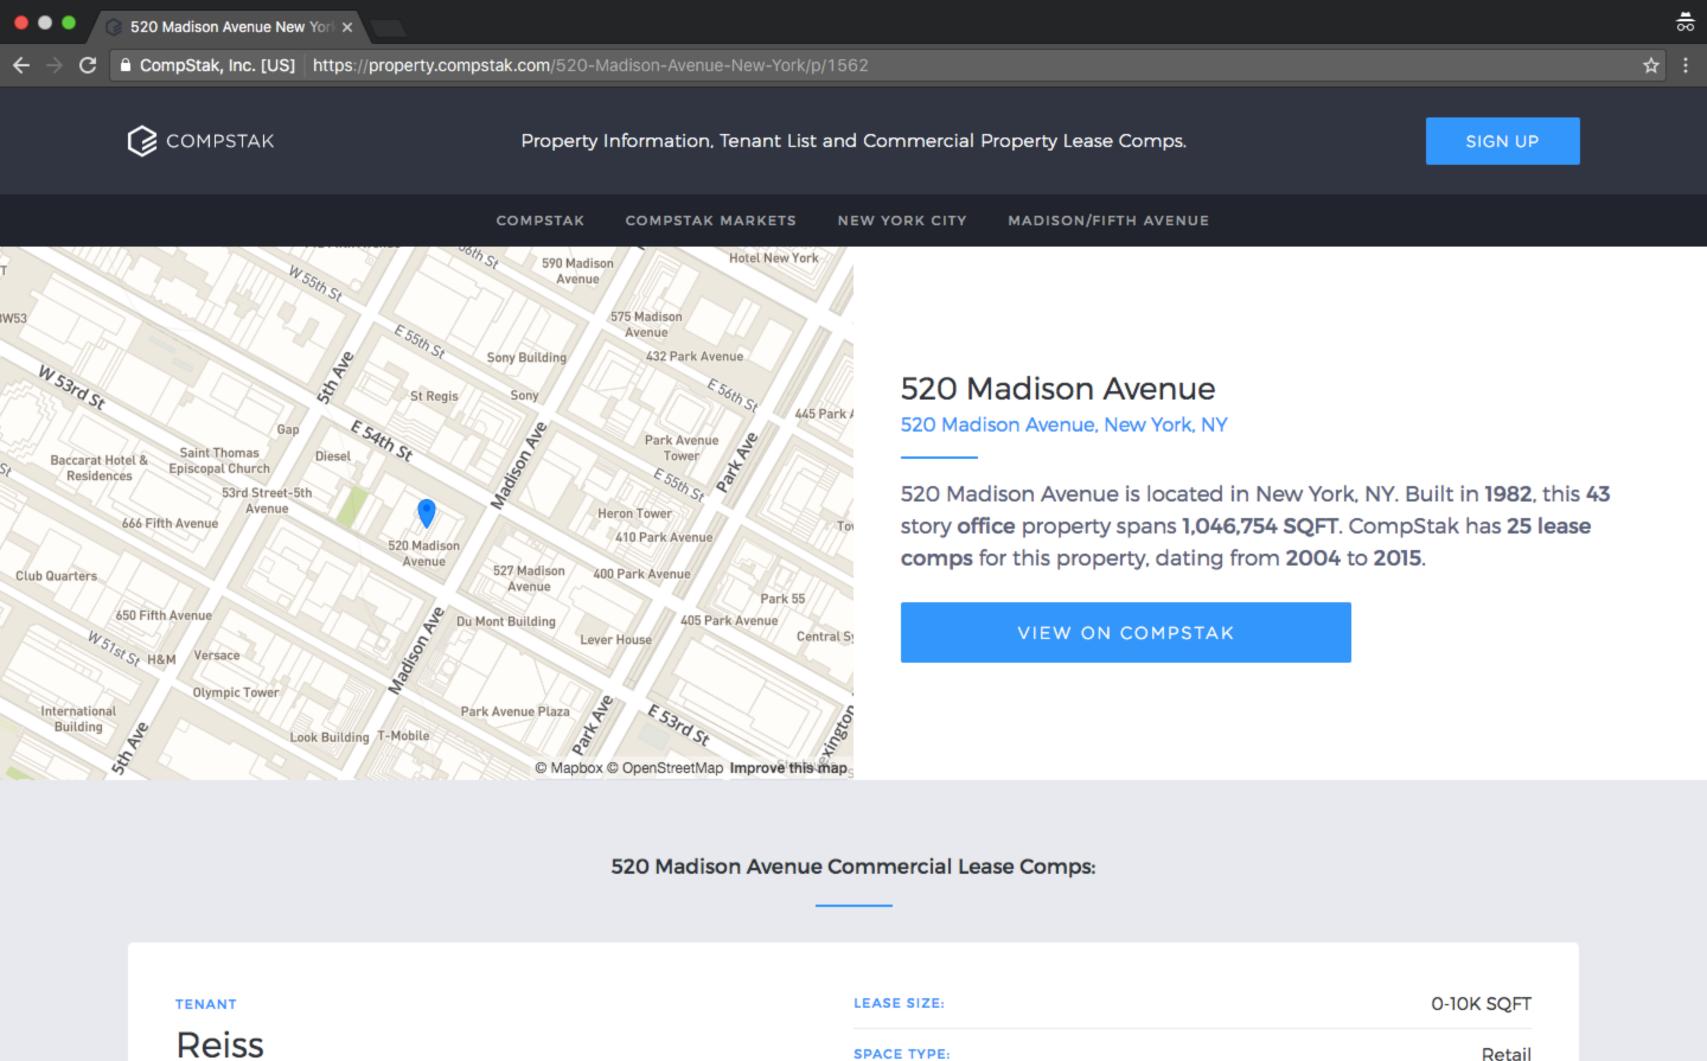

# Driving Inbound

CompStak, Inc. [US] https://property.compstak.com/520-Madison-Avenue-New-York/p/1562

VIEW FULL LEASE COMP

Get access to full lease comp information on CompStak.

#### **TENANT**

## Hartman Luggage

| LEASE SIZE:   | 0-10K SQFT |
|---------------|------------|
| SPACE TYPE:   | Retail     |
| YEAR LEASED:  | 2014       |
| YEAR EXPIRES: | 2024       |

- Building Class
- Comments
- Landlord Brokerage Firms
- Property Type
- Submarket
- Work Type

- Building Floors
- Cross Streets
- Expiration Date
- Landlord Brokers
- Retail Notes
- ☐ Tenant Brokerage Firms
- Work Value

- Building Size
- Current Rent
- Floors Occupied
- Landlord Name
- Starting Rent
- Tenant Brokers

- Commencement Date
- Effective Rent
- Free Rent
- Lease Term
- Sublease
- Tenant Industry

\*Available to CompStak members and customers

VIEW FULL LEASE COMP

Get access to full lease comp information on CompStak.