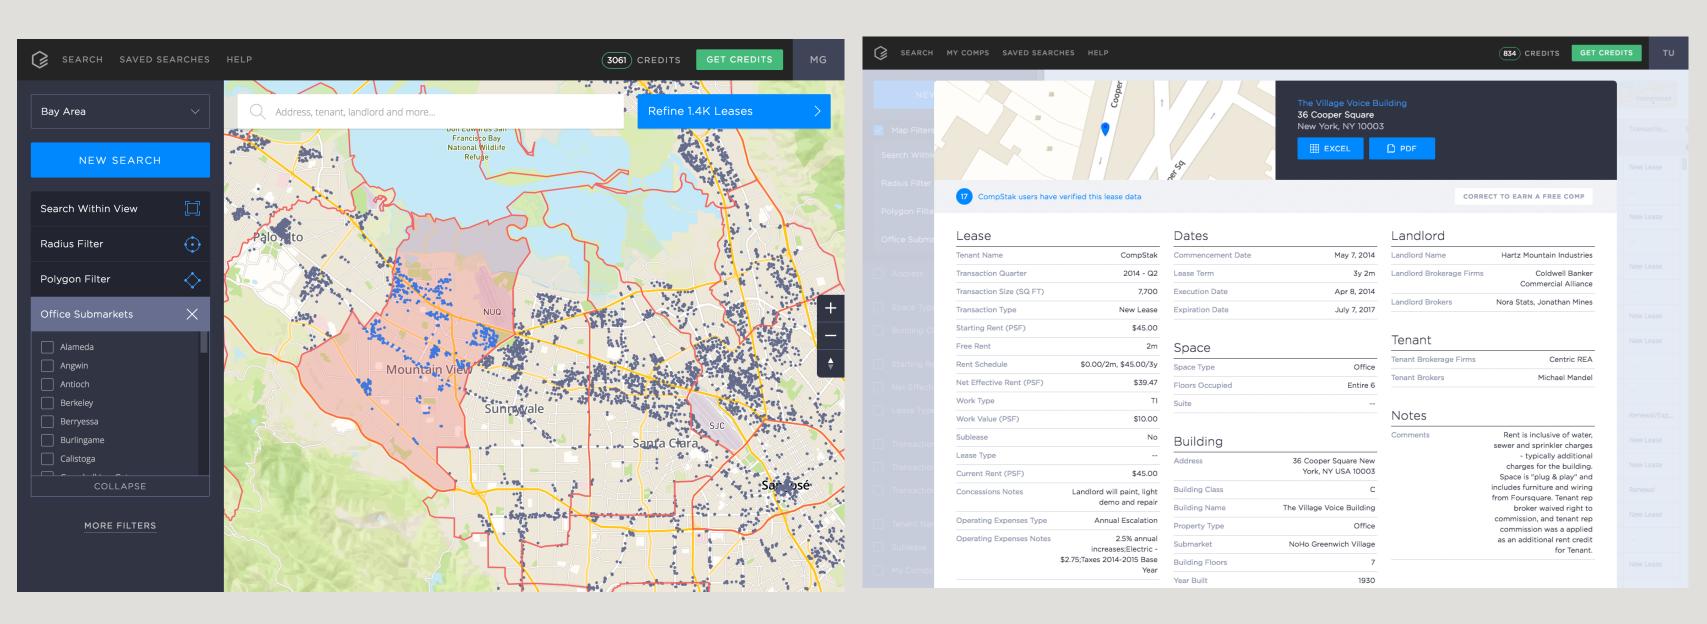

# Driving Inbound

CompStak, Inc. [US] https://property.compstak.com/520-Madison-Avenue-New-York/p/1562

VIEW FULL LEASE COMP

Get access to full lease comp information on CompStak.

- Commencement Date
- Effective Rent
- Free Rent
- Lease Term
- Sublease
- Tenant Industry

\*Available to CompStak members and customers

VIEW FULL LEASE COMP

Get access to full lease comp information on CompStak.